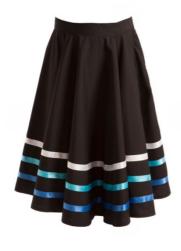

# **Uniform Requirements**

Grade 4 & Grade 5 Ballet - Female

#### **Ballet Shoes**

Soft Canvas Split Sole with Ribbons



#### Leotard

White Leotard



# **Hair Flowers**

White Hair Flowers



#### **Character Shoes**

Black Canvas Cuban Heel



#### **Crossover**

White Crossover



#### **Waist Band**

White Elastic (exams only)

## **Tights / Socks**

Theatrical pink convertible tights OR pink ballet socks



## **Shorts Leggings**

Your choice of CDA shorts or leggings to wear in Stretch & Strength class



### **Character Skirt**

White & Blue Ribbons



## **Optional**

CDA Logo Items

Dance Bag, T-Shirts, Tracksuit etc