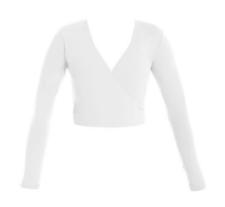

# **Uniform Requirements**

Grade 4 & Grade 5 Ballet - Female

#### **Ballet Shoes**

Soft Canvas Split Sole with Ribbons



#### Leotard

White Leotard



# **Hair Flowers**

White Hair Flowers



#### **Character Shoes**

Black Canvas Cuban Heel



#### **Crossover**

White Crossover



#### **Waist Band**

White Elastic (exams only)

## **Tights / Socks**

Theatrical pink convertible tights OR pink ballet socks



## **Shorts Leggings**

Your choice of CDA shorts or leggings to wear in Stretch & Strength class



### **Character Skirt**

White & Blue Ribbons



## **Optional**

CDA Logo Items

Dance Bag, T-Shirts, Tracksuit etc