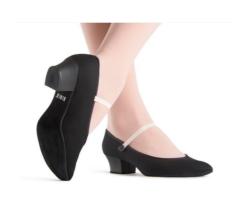

# **Uniform Requirements**

Grade 4 & Grade 5 Ballet - Female

#### **Ballet Shoes**

Soft Canvas Split Sole with Ribbons



#### Leotard

White Leotard



# **Hair Flowers**

White Hair Flowers



#### **Character Shoes**

Black Canvas Cuban Heel



#### **Crossover**

White Crossover



#### **Waist Band**

White Elastic (exams only)

## **Tights / Socks**

Theatrical pink convertible tights OR pink ballet socks



## **Shorts Leggings**

Your choice of CDA shorts or leggings to wear in Stretch & Strength class



### **Character Skirt**

White & Blue Ribbons



## **Optional**

CDA Logo Items

Dance Bag, T-Shirts, Tracksuit etc