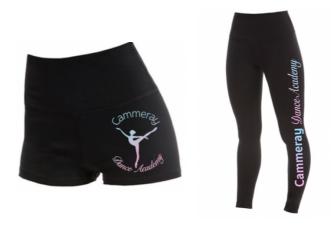

## **Shorts Leggings**

Your choice of CDA shorts or leggings to wear in Stretch & Strength class