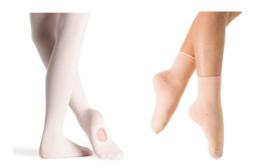

# **Uniform Requirements**

Grade 4 & Grade 5 Ballet - Female

#### **Ballet Shoes**

Soft Canvas Split Sole with Ribbons



#### Leotard

White Leotard



# **Hair Flowers**

White Hair Flowers



#### **Character Shoes**

Black Canvas Cuban Heel



#### **Crossover**

White Crossover



#### **Waist Band**

White Elastic (exams only)

## **Tights / Socks**

Theatrical pink convertible tights OR pink ballet socks



## **Shorts Leggings**

Your choice of CDA shorts or leggings to wear in Stretch & Strength class



### **Character Skirt**

White & Blue Ribbons



## **Optional**

CDA Logo Items

Dance Bag, T-Shirts, Tracksuit etc