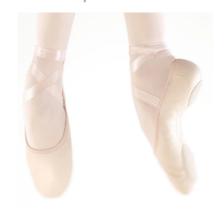

# **Uniform Requirements**

Grade 4 & Grade 5 Ballet - Female

#### **Ballet Shoes**

Soft Canvas Split Sole with Ribbons



#### Leotard

White Leotard



# **Hair Flowers**

White Hair Flowers



#### **Character Shoes**

Black Canvas Cuban Heel



#### **Crossover**

White Crossover



#### **Waist Band**

White Elastic (exams only)

## **Tights / Socks**

Theatrical pink convertible tights OR pink ballet socks



## **Shorts Leggings**

Your choice of CDA shorts or leggings to wear in Stretch & Strength class



### **Character Skirt**

White & Blue Ribbons



## **Optional**

CDA Logo Items

Dance Bag, T-Shirts, Tracksuit etc